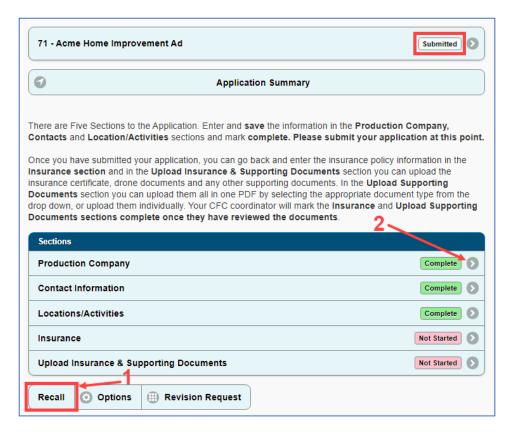

Return to the help page for more guidance.

See next page for editing information...

Permits November 2020

If you need to edit your Production Company information while the Application is still in the "**Submitted**" stage, click "**Recall**", and return to the "Production Company" section to edit your information.

After editing, be sure to click the "Submit" button once more.

Once your application is "Under Review," you must select "**Revision Request**" to edit your information.