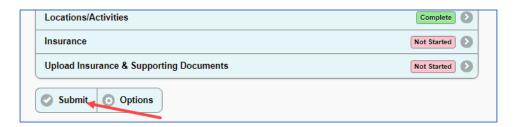

After editing, be sure to click the "Submit" button once more.

Once your application is "Under Review," you must select "**Revision Request**" to edit your information.