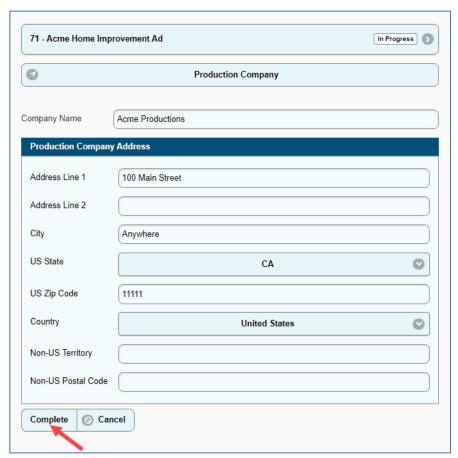

## Permit Application Help Adding Your Production Company

Fill in the name of your production company. If you are a still photographer and don't have a company, enter your name as the company name. Complete the address fields and mark the section "Complete". This will take you back to the Application Summary page.