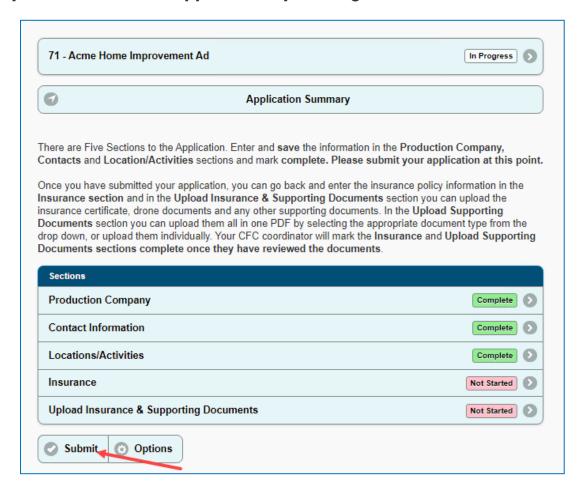

The Locations/Activities section on the Summary Screen will now show the "Complete" status.

If you have completed the Production Company, Contacts, and Locations/Activities sections you can submit the application by clicking the "Submit" button.