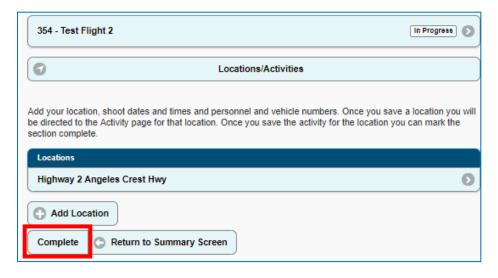

You will be taken back to the Locations/Activities page where your location and activity will be listed. You can add a new location if you have multiple or mark the Locations/Activities section complete by clicking the "Complete" button. *Do not* click "Complete" until all Locations/Activities have been entered for your project.

The Locations/Activities section on the Summary Screen will now show the "Complete" status.

If you have completed the Production Company, Contacts, and Locations/Activities sections you can submit the application by clicking the "Submit" button.