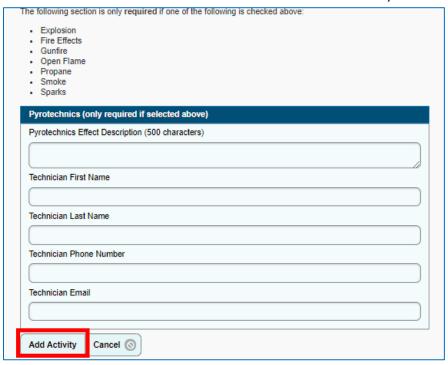

If you have any pyrotechnics complete the following section. The State Fire Marshal must approve. If you don't have the information at the time you are submitting the application, you can send it to us later. Next, click the "Add Activity" button.