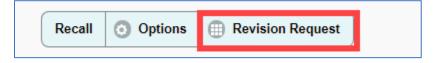

Return to the <u>help page</u> for more guidance.

See next page for editing information...

If you need to edit your Locations/Activities information while the Application is still in the "Submitted" stage, click "Recall", and return to the "Locations/Activities" section to edit your information.

After editing, be sure to click the "Submit" button once more.

Once your application is "Under Review" you must select "**Revision Request**" to edit your information.