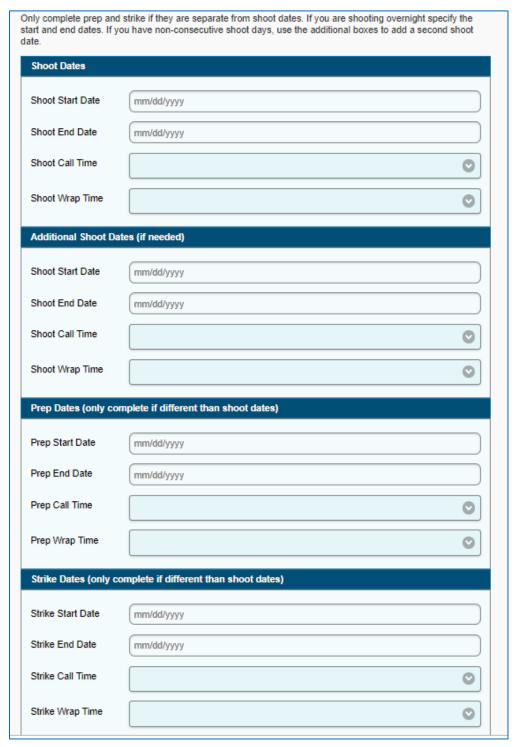

Next, complete the shoot date and times section. Only fill in information for prep and strike dates if they are different from the shoot dates. Use the additional shoot dates fields if you have non-consecutive shoot dates.