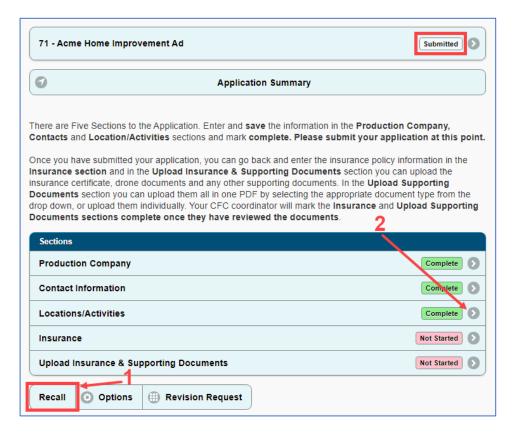

Return to the <u>help page</u> for more guidance.

See next page for editing information...

If you need to edit your Locations/Activities information while the Application is still in the "Submitted" stage, click "Recall", and return to the "Locations/Activities" section to edit your information.

After editing, be sure to click the "Submit" button once more.

Once your application is "Under Review" you must select "**Revision Request**" to edit your information.