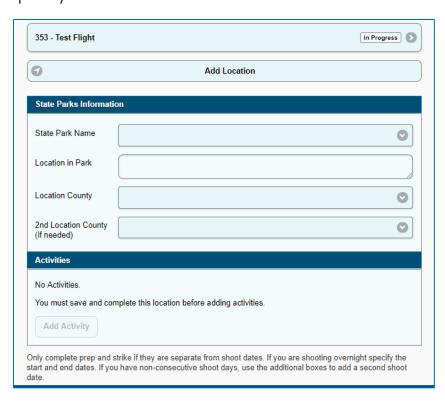

## CFC Permit Application Help Creating Locations/Activities

Click "Add Location" button to add your location, shoot dates and times and personnel and vehicle numbers.

For a State Parks application, select the "State Park" from the drop-down list, then fill in the location in the park you wish to use.