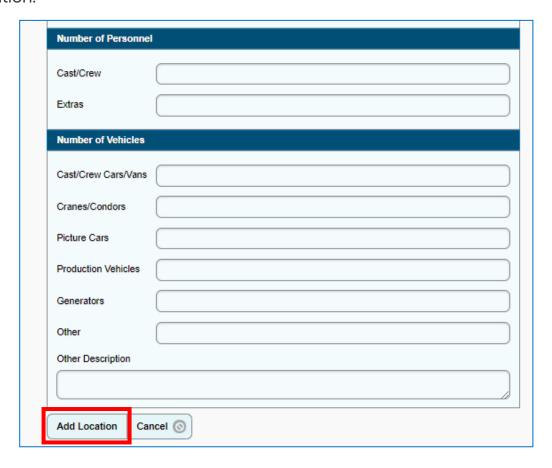

Continue scrolling down the page to the personnel and vehicle section. Then, click "Add Location."

Continue to "Activity" section...

Next, you will be directed to the Activity page for that location. Give a brief description of your filming activities in the free field. Then check any of the boxes that apply. If you plan to use a drone, please provide the name of the drone company or operator if you know it. Put TBD if you don't have the name. Describe any stunts.