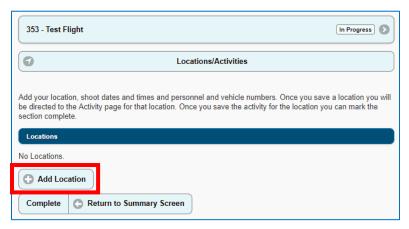

## CFC Permit Application Help Creating Locations/Activities

Click "Add Location" button to add your location, shoot dates and times and personnel and vehicle numbers.

For a State Parks application, select the "State Park" from the drop-down list, then fill in the location in the park you wish to use.

You will be taken back to the Locations/Activities page where your location and activity will be listed. You can add a new location if you have multiple or mark the Locations/Activities section complete by clicking the "Complete" button. *Do not* click "Complete" until all Locations/Activities have been entered for your project.