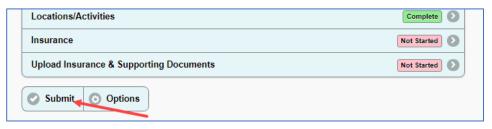

The Locations/Activities section on the Summary Screen will now show the "Complete" status.

If you have completed the Production Company, Contacts, and Locations/Activities sections you can submit the application by clicking the "Submit" button.