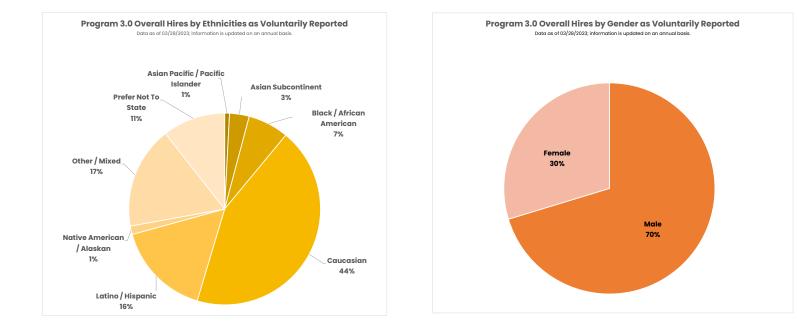

### ETHNIC DIVERSITY STATISTICS

|             |                               |                                | Qualified Labor                                                                                                          |                    |                          |           |                   |                           | Non-Qualified Labor |                                                                                                                                                                                                   |                |                                  |                    |                          |             |                   |                           |               |                     |                |                        |
|-------------|-------------------------------|--------------------------------|--------------------------------------------------------------------------------------------------------------------------|--------------------|--------------------------|-----------|-------------------|---------------------------|---------------------|---------------------------------------------------------------------------------------------------------------------------------------------------------------------------------------------------|----------------|----------------------------------|--------------------|--------------------------|-------------|-------------------|---------------------------|---------------|---------------------|----------------|------------------------|
|             |                               |                                | Individuals in this category include Below-The-Line personnel tagged with QW in the<br>CFC Qualified Expenditures Chart. |                    |                          |           |                   |                           |                     | Individuals in this category include, but are not limited to, Producers, Writers, Directors, Performers, and<br>other individuals tagged with NQ in the <u>CFC Qualified Expenditures Chart</u> . |                |                                  |                    |                          |             |                   |                           |               |                     |                |                        |
|             |                               | Category                       | 1                                                                                                                        |                    |                          |           |                   |                           |                     |                                                                                                                                                                                                   |                |                                  | oundrine           |                          | 9900 111110 | (                 |                           |               |                     |                |                        |
| Fiscal Year | Project Title                 |                                | Asian Pacific / Pacific Islander                                                                                         | Asian Subcontinent | Black / African American | Caucasian | Latino / Hispanic | Native American / Alaskan | Other / Mixed       | Prefer Not To State                                                                                                                                                                               | # of Responses | Asian Pacific / Pacific Islander | Asian Subcontinent | Black / African American | Caucasian   | Latino / Hispanic | Native American / Alaskan | Other / Mixed | Prefer Not To State | # of Responses | OVERALL # of RESPONSES |
| 2021-2022   | 80 for Brady                  | Independent Film Over \$10m    | 0.21%                                                                                                                    | 4.25%              | 5.52%                    | 55.63%    | 7.01%             | 0.00%                     | 0.00%               | 27.39%                                                                                                                                                                                            | 471            | 0.00%                            | 0.00%              | 5.14%                    | 48.75%      | 3.33%             | 0.00%                     | 5.83%         | 36.94%              | 720            | 1191                   |
| 2020-2021   | Amsterdam                     | Independent Film Over \$10m    | 0.38%                                                                                                                    | 3.54%              | 4.02%                    | 52.87%    | 11.30%            | 0.00%                     | 27.87%              | 0.00%                                                                                                                                                                                             | 1044           | 0.99%                            | 0.00%              | 12.87%                   | 41.58%      | 0.00%             | 0.00%                     | 44.55%        | 0.00%               | 101            | 1145                   |
| 2021-2022   | Billy Knight                  | Independent Film \$10m & Under | 0.00%                                                                                                                    | 5.83%              | 4.04%                    | 73.99%    | 14.80%            | 0.00%                     | 1.35%               | 0.00%                                                                                                                                                                                             | 223            | 0.00%                            | 0.00%              | 33.33%                   | 66.67%      | 0.00%             | 0.00%                     | 0.00%         | 0.00%               | 3              | 226                    |
| 2020-2021   | Bullet Train                  | Non-Independent Feature Film   | 0.75%                                                                                                                    | 0.91%              | 4.21%                    | 34.93%    | 14.99%            | 16.00%                    | 4.53%               | 23.68%                                                                                                                                                                                            | 1875           | 1.25%                            | 0.00%              | 5.00%                    | 38.75%      | 3.75%             | 16.25%                    | 2.50%         | 32.50%              | 80             | 1955                   |
| 2020-2021   | Chad 2                        | Relocating TV Series           | 0.62%                                                                                                                    | 0.83%              | 2.27%                    | 50.21%    | 25.41%            | 4.34%                     | 6.82%               | 9.50%                                                                                                                                                                                             | 484            | 0.00%                            | 0.00%              | 3.45%                    | 39.66%      | 1.72%             | 1.72%                     | 6.90%         | 46.55%              | 58             | 542                    |
| 2021-2022   | Dead Wrong                    | Independent Film \$10m & Under | 26.47%                                                                                                                   | 4.41%              | 11.76%                   | 22.06%    | 5.88%             | 5.88%                     | 7.35%               | 16.18%                                                                                                                                                                                            | 68             | 48.45%                           | 5.15%              | 6.19%                    | 9.28%       | 2.06%             | 3.09%                     | 12.37%        | 13.40%              | 97             | 165                    |
| 2021-2022   | Earth Mama                    | Independent Film \$10m & Under | 0.82%                                                                                                                    | 5.33%              | 19.67%                   | 46.31%    | 11.89%            | 0.00%                     | 15.98%              | 0.00%                                                                                                                                                                                             | 244            | 3.03%                            | 3.03%              | 21.21%                   | 15.15%      | 6.06%             | 0.00%                     | 51.52%        | 0.00%               | 33             | 277                    |
| 2021-2022   | Family Switch                 | Non-Independent Feature Film   | 0.97%                                                                                                                    | 2.91%              | 4.84%                    | 44.28%    | 19.77%            | 0.00%                     | 27.23%              | 0.00%                                                                                                                                                                                             | 1032           | 0.00%                            | 6.67%              | 10.83%                   | 40.83%      | 5.83%             | 0.00%                     | 35.83%        | 0.00%               | 120            | 1152                   |
| 2020-2021   | Flight Attendant 2            | Relocating TV Series           | 0.75%                                                                                                                    | 4.41%              | 7.19%                    | 42.64%    | 18.85%            | 0.00%                     | 26.17%              | 0.00%                                                                                                                                                                                             | 1475           | 0.00%                            | 8.42%              | 12.11%                   | 37.37%      | 9.74%             | 0.00%                     | 32.37%        | 0.00%               | 380            | 1855                   |
| 2020-2021   | Hollywood Stargirl            | Non-Independent Feature Film   | 0.50%                                                                                                                    | 0.12%              | 7.87%                    | 53.43%    | 18.23%            | 3.62%                     | 6.37%               | 9.86%                                                                                                                                                                                             | 801            | 0.00%                            | 1.92%              | 13.46%                   | 28.85%      | 11.54%            | 9.62%                     | 1.92%         | 32.69%              | 52             | 853                    |
| 2020-2021   | Hunters 2                     | Relocating TV Series           | 1.18%                                                                                                                    | 3.04%              | 10.21%                   | 41.51%    | 18.84%            | 0.00%                     | 25.22%              | 0.00%                                                                                                                                                                                             | 1019           | 0.00%                            | 0.00%              | 25.45%                   | 36.36%      | 2.73%             | 0.00%                     | 35.45%        | 0.00%               | 110            | 1129                   |
| 2020-2021   | In Treatment 4                | Relocating TV Series           | 0.23%                                                                                                                    | 3.62%              | 6.33%                    | 49.55%    | 16.52%            | 0.00%                     | 23.76%              | 0.00%                                                                                                                                                                                             | 442            | 0.00%                            | 0.00%              | 7.69%                    | 23.08%      | 3.85%             | 3.85%                     | 61.54%        | 0.00%               | 26             | 468                    |
| 2021-2022   | Incoming                      | Independent Film \$10m & Under | 0.69%                                                                                                                    | 3.47%              | 6.25%                    | 43.75%    | 13.89%            | 0.00%                     | 31.94%              | 0.00%                                                                                                                                                                                             | 432            | 0.00%                            | 3.23%              | 9.68%                    | 50.00%      | 4.84%             | 0.00%                     | 32.26%        | 0.00%               | 62             | 494                    |
| 2020-2021   | Invasion                      | Non-Independent Feature Film   | 0.84%                                                                                                                    | 4.21%              | 3.65%                    | 51.12%    | 14.33%            | 0.00%                     | 25.84%              | 0.00%                                                                                                                                                                                             | 356            | 0.00%                            | 2.50%              | 10.00%                   | 55.00%      | 5.00%             | 2.50%                     | 5.00%         | 20.00%              | 40             | 396                    |
| 2020-2021   | Kimi                          | Non-Independent Feature Film   | 0.83%                                                                                                                    | 2.65%              | 3.15%                    | 52.81%    | 12.91%            | 0.00%                     | 27.65%              | 0.00%                                                                                                                                                                                             | 604            | 1.54%                            | 1.54%              | 6.15%                    | 43.08%      | 6.15%             | 3.08%                     | 4.62%         | 33.85%              | 65             | 669                    |
| 2021-2022   | Knox Goes Away                | Independent Film Over \$10m    | 1.76%                                                                                                                    | 2.65%              | 3.53%                    | 22.35%    | 5.88%             | 0.00%                     | 54.71%              | 9.12%                                                                                                                                                                                             | 340            | 0.00%                            | 0.88%              | 0.59%                    | 4.71%       | 1.18%             | 0.00%                     | 6.47%         | 2.65%               | 56             | 396                    |
| 2022-2023   | Man in the Long Black Suit    | Independent Film \$10m & Under | 0.83%                                                                                                                    | 5.79%              | 4.13%                    | 45.45%    | 19.83%            | 0.00%                     | 23.97%              | 0.00%                                                                                                                                                                                             | 121            | 0.83%                            | 1.65%              | 1.65%                    | 11.57%      | 2.48%             | 0.00%                     | 5.79%         | 0.00%               | 29             | 150                    |
| 2020-2021   | Mayans MC 4                   | Recurring TV Series            | 1.12%                                                                                                                    | 3.28%              | 3.52%                    | 45.64%    | 24.26%            | 0.00%                     | 22.18%              | 0.00%                                                                                                                                                                                             | 1249           | 0.78%                            | 5.53%              | 1.90%                    | 17.03%      | 31.46%            | 0.00%                     | 6.83%         | 36.47%              | 1157           | 2406                   |
| 2022-2023   | Mayans MC 5                   | Recurring TV Series            | 0.66%                                                                                                                    | 4.45%              | 3.95%                    | 43.41%    | 24.05%            | 0.00%                     | 23.48%              | 0.00%                                                                                                                                                                                             | 1214           | 0.00%                            | 0.99%              | 0.66%                    | 7.25%       | 5.35%             | 0.00%                     | 8.98%         | 0.00%               | 282            | 1496                   |
| 2020-2021   | Me Time                       | Non-Independent Feature Film   | 0.00%                                                                                                                    | 15.12%             | 25.08%                   | 23.40%    | 17.47%            | 0.00%                     | 9.97%               | 8.96%                                                                                                                                                                                             | 893            | 0.00%                            | 29.79%             | 3.19%                    | 26.60%      | 2.13%             | 0.00%                     | 8.51%         | 29.79%              | 94             | 987                    |
| 2020-2021   | Miracle Workers 3             | Relocating TV Series           | 1.87%                                                                                                                    | 0.00%              | 3.59%                    | 53.30%    | 17.24%            | 3.45%                     | 0.00%               | 20.55%                                                                                                                                                                                            | 696            | 2.95%                            | 0.00%              | 3.69%                    | 59.23%      | 3.55%             | 6.50%                     | 2.81%         | 21.27%              | 677            | 1373                   |
| 2021-2022   | Miracle Workers 4             | Recurring TV Series            | 0.62%                                                                                                                    | 4.50%              | 4.50%                    | 47.20%    | 19.57%            | 0.00%                     | 23.60%              | 0.00%                                                                                                                                                                                             | 644            | 0.00%                            | 9.28%              | 6.19%                    | 27.84%      | 8.25%             | 0.00%                     | 48.45%        | 0.00%               | 97             | 741                    |
| 2021-2022   | Moving On                     | Independent Film \$10m & Under | 2.52%                                                                                                                    | 2.10%              | 4.20%                    | 26.89%    | 7.56%             | 0.00%                     | 56.72%              | 0.00%                                                                                                                                                                                             | 238            | 0.00%                            | 2.38%              | 2.38%                    | 21.43%      | 4.76%             | 0.00%                     | 2.38%         | 66.67%              | 42             | 280                    |
| 2021-2022   | Mysterious Benedict Society 2 | Relocating TV Series           | 1.17%                                                                                                                    | 0.00%              | 4.68%                    | 47.51%    | 19.90%            | 11.32%                    | 15.41%              | 0.00%                                                                                                                                                                                             | 1025           | 0.00%                            | 0.00%              | 10.08%                   | 36.97%      | 9.24%             | 13.45%                    | 30.25%        | 0.00%               | 119            | 1144                   |
| 2020-2021   | Nope                          | Non-Independent Feature Film   | 0.57%                                                                                                                    | 0.00%              | 5.17%                    | 41.35%    | 17.15%            | 3.36%                     | 32.40%              | 0.00%                                                                                                                                                                                             | 1219           | 0.00%                            | 0.00%              | 9.71%                    | 47.57%      | 6.80%             | 3.88%                     | 32.04%        | 0.00%               | 103            | 1322                   |
| 2020-2021   | Perry Mason 2                 | Recurring TV Series            | 0.65%                                                                                                                    | 2.81%              | 3.62%                    | 48.97%    | 18.95%            | 0.00%                     | 25.00%              | 0.00%                                                                                                                                                                                             | 1852           | 0.00%                            | 0.59%              | 7.06%                    | 54.71%      | 4.12%             | 0.00%                     | 33.53%        | 0.00%               | 170            | 2022                   |
| 2021-2022   | Poolman                       | Independent Film \$10m & Under | 1.98%                                                                                                                    | 5.20%              | 6.44%                    | 45.54%    | 20.54%            | 0.00%                     | 20.30%              | 0.00%                                                                                                                                                                                             | 404            | 0.00%                            | 3.13%              | 6.25%                    | 40.63%      | 0.00%             | 0.00%                     | 3.13%         | 46.88%              | 32             | 436                    |
| 2021-2022   | Promised Land 1               | Relocating TV Series           | 1.25%                                                                                                                    | 4.45%              | 4.36%                    | 41.99%    | 23.13%            | 0.00%                     | 24.82%              | 0.00%                                                                                                                                                                                             | 1124           | 0.00%                            | 6.72%              | 3.73%                    | 21.64%      | 34.33%            | 0.00%                     | 3.73%         | 29.85%              | 134            | 1258                   |
| 2020-2021   | S.W.A.T. 5                    | Recurring TV Series            | 0.66%                                                                                                                    | 4.03%              | 7.99%                    | 45.09%    | 15.69%            | 0.00%                     | 0.00%               | 26.54%                                                                                                                                                                                            | 1364           | 0.00%                            | 5.69%              | 12.57%                   | 40.72%      | 8.98%             | 0.00%                     | 7.78%         | 24.25%              | 334            | 1698                   |
| 2021-2022   | S.W.A.T. 5.5                  | Recurring TV Series            | 0.67%                                                                                                                    | 0.00%              | 7.88%                    | 45.25%    | 15.75%            | 4.01%                     | 0.00%               | 26.45%                                                                                                                                                                                            | 1346           | 0.00%                            | 0.00%              | 8.21%                    | 44.26%      | 9.82%             | 1.49%                     | 3.06%         | 33.16%              | 2352           | 3698                   |
| 2021-2022   | S.W.A.T. 6                    | Recurring TV Series            | 0.61%                                                                                                                    | 4.53%              | 7.91%                    | 44.55%    | 15.28%            | 0.00%                     | 27.11%              | 0.00%                                                                                                                                                                                             | 1302           | 0.24%                            | 5.94%              | 10.93%                   | 40.62%      | 13.78%            | 0.00%                     | 28.50%        | 0.00%               | 421            | 1723                   |
| 2020-2021   | Snowfall 5                    | Recurring TV Series            | 0.82%                                                                                                                    | 1.44%              | 10.30%                   | 35.63%    | 22.04%            | 2.78%                     | 4.02%               | 22.97%                                                                                                                                                                                            | 971            | 0.53%                            | 1.06%              | 25.40%                   | 22.75%      | 8.99%             | 1.59%                     | 4.23%         | 35.45%              | 189            | 1160                   |
| 2021-2022   | Snowfall 6                    | Recurring TV Series            | 0.64%                                                                                                                    | 2.72%              | 14.65%                   | 33.55%    | 20.10%            | 0.00%                     | 28.34%              | 0.00%                                                                                                                                                                                             | 1249           | 0.00%                            | 3.03%              | 44.24%                   | 30.91%      | 13.94%            | 0.00%                     | 7.88%         | 0.00%               | 165            | 1414                   |
| 2020-2021   | Something from Tiffany's      | Independent Film Over \$10m    | 1.06%                                                                                                                    | 3.19%              | 9.36%                    | 49.36%    | 17.45%            | 0.00%                     | 0.00%               | 19.57%                                                                                                                                                                                            | 470            | 3.03%                            | 0.00%              | 27.27%                   | 36.36%      | 3.03%             | 0.00%                     | 12.12%        | 18.18%              | 33             | 503                    |
| 2021-2022   | Soulmates                     | Independent Film \$10m & Under | 0.00%                                                                                                                    | 0.00%              | 6.03%                    | 27.59%    | 4.31%             | 1.72%                     | 0.00%               | 60.34%                                                                                                                                                                                            | 116            | 0.00%                            | 0.00%              | 5.56%                    | 22.22%      | 0.00%             | 0.00%                     | 0.00%         | 72.22%              | 18             | 134                    |
| 2020-2021   | Star Trek Picard 3            | Recurring TV Series            | 0.86%                                                                                                                    | 3.72%              | 3.65%                    | 44.41%    | 12.39%            | 0.00%                     | 0.00%               | 34.96%                                                                                                                                                                                            | 1396           | 0.00%                            | 7.98%              | 10.92%                   | 41.60%      | 5.46%             | 0.00%                     | 4.20%         | 29.83%              | 238            | 1634                   |

|             |                                |                                |                                  |                    | Qua                      | lified La | bor               |                           |               |                     | Non-Qualified Labor |                                  |                    |                          |           |                   |                           |               |                     |                |                        |
|-------------|--------------------------------|--------------------------------|----------------------------------|--------------------|--------------------------|-----------|-------------------|---------------------------|---------------|---------------------|---------------------|----------------------------------|--------------------|--------------------------|-----------|-------------------|---------------------------|---------------|---------------------|----------------|------------------------|
| Fiscal Year | Project Title                  | Category                       | Asian Pacific / Pacific Islander | Asian Subcontinent | Black / African American | Caucasian | Latino / Hispanic | Native American / Alaskan | Other / Mixed | Prefer Not To State | # of Responses      | Asian Pacific / Pacific Islander | Asian Subcontinent | Black / African American | Caucasian | Latino / Hispanic | Native American / Alaskan | other / Mixed | Prefer Not To State | # of Responses | OVERALL # of RESPONSES |
| 2020-2021   | Sweetwater                     | Independent Film \$10m & Under | 0.00%                            | 0.00%              | 0.30%                    | 3.64%     | 1.21%             | 0.00%                     | 94.85%        | 0.00%               | 330                 | 0.00%                            | 0.00%              | 0.00%                    | 3.17%     | 0.00%             | 0.00%                     | 96.83%        | 0.00%               | 63             | 393                    |
| 2021-2022   | The Accidental Getaway Driver  | Independent Film \$10m & Under | 0.92%                            | 20.18%             | 10.55%                   | 40.37%    | 11.47%            | 0.00%                     | 0.00%         | 16.51%              | 218                 | 0.00%                            | 34.62%             | 3.85%                    | 57.69%    | 0.00%             | 0.00%                     | 0.00%         | 3.85%               | 26             | 244                    |
| 2022-2023   | The Caine Mutiny Court Martial | Independent Film \$10m & Under | 0.52%                            | 2.59%              | 4.15%                    | 43.52%    | 27.46%            | 0.00%                     | 21.76%        | 0.00%               | 193                 | 0.00%                            | 7.69%              | 7.69%                    | 30.77%    | 15.38%            | 0.00%                     | 38.46%        | 0.00%               | 13             | 206                    |
| 2020-2021   | The Gray Man                   | Non-Independent Feature Film   | 0.18%                            | 6.03%              | 4.51%                    | 49.15%    | 17.66%            | 0.00%                     | 0.00%         | 22.47%              | 1642                | 4.72%                            | 1.89%              | 8.02%                    | 44.34%    | 3.30%             | 8.02%                     | 9.43%         | 20.28%              | 212            | 1854                   |
| 2020-2021   | The Prank                      | Independent Film \$10m & Under | 0.00%                            | 0.00%              | 4.48%                    | 44.78%    | 13.43%            | 3.73%                     | 4.48%         | 29.10%              | 134                 | 0.00%                            | 0.00%              | 8.33%                    | 33.33%    | 8.33%             | 5.56%                     | 5.56%         | 38.89%              | 36             | 170                    |
| 2020-2021   | The Rookie 4                   | Recurring TV Series            | 0.60%                            | 3.74%              | 6.49%                    | 44.37%    | 19.41%            | 0.00%                     | 25.40%        | 0.00%               | 1819                | 1.24%                            | 7.44%              | 12.81%                   | 29.75%    | 12.40%            | 0.00%                     | 36.36%        | 0.00%               | 242            | 2061                   |
| 2021-2022   | The Rookie 4.5                 | Recurring TV Series            | 0.73%                            | 3.63%              | 6.42%                    | 44.64%    | 19.25%            | 0.00%                     | 25.33%        | 0.00%               | 1792                | 0.00%                            | 6.86%              | 14.22%                   | 35.78%    | 3.92%             | 0.00%                     | 39.22%        | 0.00%               | 204            | 1996                   |
| 2021-2022   | The Rookie 5                   | Recurring TV Series            | 1.05%                            | 3.52%              | 4.49%                    | 49.74%    | 14.66%            | 0.00%                     | 26.55%        | 0.00%               | 1337                | 0.00%                            | 0.90%              | 5.41%                    | 53.60%    | 4.50%             | 0.00%                     | 35.59%        | 0.00%               | 222            | 1559                   |
| 2022-2023   | The Rookie 5.5                 | Recurring TV Series            | 0.74%                            | 4.39%              | 7.16%                    | 42.50%    | 18.78%            | 0.00%                     | 26.42%        | 0.00%               | 1480                | 0.00%                            | 8.00%              | 12.00%                   | 37.00%    | 10.50%            | 0.00%                     | 32.50%        | 0.00%               | 400            | 1880                   |
| 2020-2021   | This is Us 6                   | Recurring TV Series            | 0.83%                            | 0.00%              | 6.89%                    | 47.34%    | 16.69%            | 4.24%                     | 24.00%        | 0.00%               | 1204                | 0.00%                            | 0.00%              | 9.42%                    | 41.67%    | 7.61%             | 3.62%                     | 37.68%        | 0.00%               | 276            | 1480                   |
| 2020-2021   | Westworld 4                    | Recurring TV Series            | 0.83%                            | 4.06%              | 5.76%                    | 50.08%    | 17.60%            | 0.00%                     | 0.00%         | 21.66%              | 3005                | 0.41%                            | 3.74%              | 5.50%                    | 58.75%    | 8.48%             | 0.00%                     | 0.00%         | 23.11%              | 1709           | 4714                   |
| 2021-2022   | White Men Can't Jump           | Non-Independent Feature Film   | 0.89%                            | 3.31%              | 3.56%                    | 47.29%    | 18.35%            | 0.00%                     | 26.60%        | 0.00%               | 1237                | 0.00%                            | 3.88%              | 7.75%                    | 43.41%    | 3.88%             | 0.00%                     | 41.09%        | 0.00%               | 129            | 1366                   |
| 2021-2022   | You People                     | Non-Independent Feature Film   | 0.62%                            | 4.50%              | 4.50%                    | 47.20%    | 19.57%            | 0.00%                     | 23.60%        | 0.00%               | 644                 | 0.00%                            | 9.28%              | 6.19%                    | 27.84%    | 8.25%             | 0.00%                     | 48.45%        | 0.00%               | 97             | 741                    |
| 2020-2021   | Your Place or Mine             | Non-Independent Feature Film   | 0.39%                            | 2.59%              | 16.21%                   | 31.52%    | 20.88%            | 0.00%                     | 28.40%        | 0.00%               | 771                 | 0.00%                            | 0.00%              | 37.89%                   | 18.95%    | 4.21%             | 0.00%                     | 38.95%        | 0.00%               | 95             | 866                    |

#### GENDER DIVERSITY STATISTICS

| Fiscal Year | Project Title                  | Category                       | Qualifi    | ed Labor     | Non-Qua    | lified Labor | Total Male | Total Female |  |
|-------------|--------------------------------|--------------------------------|------------|--------------|------------|--------------|------------|--------------|--|
| riscul tear | Project nue                    | Cutegory                       | Male Hires | Female Hires | Male Hires | Female Hires | Hires      | Hires        |  |
| 2021-2022   | 80 for Brady                   | Independent Film Over \$10m    | 26.20%     | 13.35%       | 39.21%     | 21.24%       | 65.41%     | 34.59%       |  |
| 2020-2021   | Amsterdam                      | Independent Film Over \$10m    | 67.25%     | 23.93%       | 6.55%      | 2.27%        | 73.80%     | 26.20%       |  |
| 2021-2022   | Billy Knight                   | Independent Film \$10m & Under | 65.93%     | 32.74%       | 0.00%      | 1.33%        | 65.93%     | 34.07%       |  |
| 2020-2021   | Bullet Train                   | Non-Independent Feature Film   | 71.00%     | 24.91%       | 2.76%      | 1.33%        | 73.76%     | 26.24%       |  |
| 2020-2021   | Chad 2                         | Relocating TV Series           | 68.27%     | 21.03%       | 6.83%      | 3.87%        | 75.09%     | 24.91%       |  |
| 2021-2022   | Dead Wrong                     | Independent Film \$10m & Under | 23.03%     | 18.18%       | 34.55%     | 24.24%       | 57.58%     | 42.42%       |  |
| 2021-2022   | Earth Mama                     | Independent Film \$10m & Under | 53.07%     | 35.02%       | 10.83%     | 1.08%        | 63.90%     | 36.10%       |  |
| 2021-2022   | Family Switch                  | Non-Independent Feature Film   | 62.50%     | 27.08%       | 6.16%      | 4.25%        | 68.66%     | 31.34%       |  |
| 2020-2021   | Flight Attendant 2             | Relocating TV Series           | 65.74%     | 24.82%       | 4.98%      | 4.47%        | 70.72%     | 29.28%       |  |
| 2020-2021   | Hollywood Stargirl             | Non-Independent Feature Film   | 62.84%     | 31.07%       | 3.05%      | 3.05%        | 65.89%     | 34.11%       |  |
| 2020-2021   | Hunters 2                      | Relocating TV Series           | 61.51%     | 24.25%       | 9.56%      | 4.68%        | 71.07%     | 28.93%       |  |
| 2020-2021   | In Treatment 4                 | Relocating TV Series           | 68.16%     | 26.28%       | 1.71%      | 3.85%        | 69.87%     | 30.13%       |  |
| 2021-2022   | Incoming                       | Independent Film \$10m & Under | 64.98%     | 22.47%       | 8.70%      | 3.85%        | 73.68%     | 26.32%       |  |
| 2020-2021   | Invasion                       | Non-Independent Feature Film   | 65.40%     | 24.49%       | 6.57%      | 3.54%        | 71.97%     | 28.03%       |  |
| 2020-2021   | Kimi                           | Non-Independent Feature Film   | 64.87%     | 25.41%       | 6.43%      | 3.29%        | 71.30%     | 28.70%       |  |
| 2021-2022   | Knox Goes Away                 | Independent Film Over \$10m    | 62.37%     | 23.48%       | 9.34%      | 4.80%        | 71.72%     | 28.28%       |  |
| 2022-2023   | Man in the Long Black Suit     | Independent Film \$10m & Under | 50.00%     | 30.67%       | 15.33%     | 4.00%        | 65.33%     | 34.67%       |  |
| 2020-2021   | Mayans MC 4                    | Recurring TV Series            | 38.78%     | 13.13%       | 11.80%     | 36.28%       | 50.58%     | 49.42%       |  |
| 2022-2023   | Mayans MC 5                    | Recurring TV Series            | 59.36%     | 21.79%       | 12.57%     | 6.28%        | 71.93%     | 28.07%       |  |
| 2020-2021   | Me Time                        | Non-Independent Feature Film   | 43.16%     | 47.32%       | 5.98%      | 3.55%        | 49.14%     | 50.86%       |  |
| 2020-2021   | Miracle Workers 3              | Relocating TV Series           | 36.49%     | 14.20%       | 34.89%     | 14.42%       | 71.38%     | 28.62%       |  |
| 2021-2022   | Miracle Workers 4              | Recurring TV Series            | 60.46%     | 26.45%       | 9.31%      | 3.78%        | 69.77%     | 30.23%       |  |
| 2021-2022   | Moving On                      | Independent Film \$10m & Under | 57.86%     | 27.14%       | 8.21%      | 6.79%        | 66.07%     | 33.93%       |  |
| 2021-2022   | Mysterious Benedict Society 2  | Relocating TV Series           | 62.15%     | 27.45%       | 5.77%      | 4.63%        | 67.92%     | 32.08%       |  |
| 2020-2021   | Nope                           | Non-Independent Feature Film   | 68.00%     | 24.21%       | 4.69%      | 3.10%        | 72.69%     | 27.31%       |  |
| 2020-2021   | Perry Mason 2                  | Recurring TV Series            | 67.01%     | 24.58%       | 5.89%      | 2.52%        | 72.90%     | 27.10%       |  |
| 2021-2022   | Poolman                        | Independent Film \$10m & Under | 67.20%     | 25.46%       | 5.96%      | 1.38%        | 73.17%     | 26.83%       |  |
| 2021-2022   | Promised Land 1                | Relocating TV Series           | 64.71%     | 24.64%       | 6.52%      | 4.13%        | 71.22%     | 28.78%       |  |
| 2020-2021   | S.W.A.T. 5                     | Recurring TV Series            | 60.31%     | 20.02%       | 13.60%     | 6.07%        | 73.91%     | 26.09%       |  |
| 2021-2022   | S.W.A.T. 5.5                   | Recurring TV Series            | 27.42%     | 8.98%        | 47.89%     | 15.71%       | 75.31%     | 24.69%       |  |
| 2021-2022   | S.W.A.T. 6                     | Recurring TV Series            | 56.36%     | 19.21%       | 17.01%     | 7.43%        | 73.36%     | 26.64%       |  |
| 2020-2021   | Snowfall 5                     | Recurring TV Series            | 65.86%     | 17.84%       | 12.16%     | 4.14%        | 78.02%     | 21.98%       |  |
| 2021-2022   | Snowfall 6                     | Recurring TV Series            | 69.66%     | 18.67%       | 8.49%      | 3.18%        | 78.15%     | 21.85%       |  |
| 2020-2021   | Something from Tiffany's       | Independent Film Over \$10m    | 63.62%     | 29.82%       | 3.18%      | 3.38%        | 66.80%     | 33.20%       |  |
| 2021-2022   | Soulmates                      | Independent Film \$10m & Under | 64.93%     | 21.64%       | 3.73%      | 9.70%        | 68.66%     | 31.34%       |  |
| 2020-2021   | Star Trek Picard 3             | Recurring TV Series            | 59.85%     | 25.58%       | 10.10%     | 4.47%        | 69.95%     | 30.05%       |  |
| 2020-2021   | Sweetwater                     | Independent Film \$10m & Under | 61.07%     | 22.90%       | 15.52%     | 0.51%        | 76.59%     | 23.41%       |  |
| 2021-2022   | The Accidental Getaway Driver  | Independent Film \$10m & Under | 63.11%     | 26.23%       | 9.43%      | 1.23%        | 72.54%     | 27.46%       |  |
| 2022-2023   | The Caine Mutiny Court Martial | Independent Film \$10m & Under | 67.96%     | 25.73%       | 4.37%      | 1.94%        | 72.33%     | 27.67%       |  |
| 2020-2021   | The Gray Man                   | Non-Independent Feature Film   | 68.82%     | 19.74%       | 8.85%      | 2.59%        | 77.67%     | 22.33%       |  |
| 2020-2021   | The Prank                      | Independent Film \$10m & Under | 49.41%     | 29.41%       | 12.94%     | 8.24%        | 62.35%     | 37.65%       |  |
| 2020-2021   | The Rookie 4                   | Recurring TV Series            | 64.19%     | 24.07%       | 7.71%      | 4.03%        | 71.91%     | 28.09%       |  |

# **Annual Diversity Data**

| 2021-2022 | The Rookie 4.5       | Recurring TV Series          | 65.88% | 23.90% | 7.06%  | 3.16%  | 72.95% | 27.05% |
|-----------|----------------------|------------------------------|--------|--------|--------|--------|--------|--------|
| 2021-2022 | The Rookie 5         | Recurring TV Series          | 55.48% | 23.24% | 13.99% | 7.29%  | 69.47% | 30.53% |
| 2022-2023 | The Rookie 5.5       | Recurring TV Series          | 56.17% | 23.34% | 13.42% | 7.06%  | 69.60% | 30.40% |
| 2020-2021 | This is Us 6         | Recurring TV Series          | 54.19% | 27.16% | 9.53%  | 9.12%  | 63.72% | 36.28% |
| 2020-2021 | Westworld 4          | Recurring TV Series          | 45.67% | 18.07% | 23.00% | 13.26% | 68.67% | 31.33% |
| 2021-2022 | White Men Can't Jump | Non-Independent Feature Film | 68.24% | 20.79% | 8.89%  | 2.08%  | 77.14% | 22.86% |
| 2021-2022 | You People           | Non-Independent Feature Film | 62.62% | 27.64% | 5.76%  | 3.99%  | 68.38% | 31.62% |
| 2020-2021 | Your Place or Mine   | Non-Independent Feature Film | 63.60% | 26.47% | 5.96%  | 3.97%  | 69.56% | 30.44% |