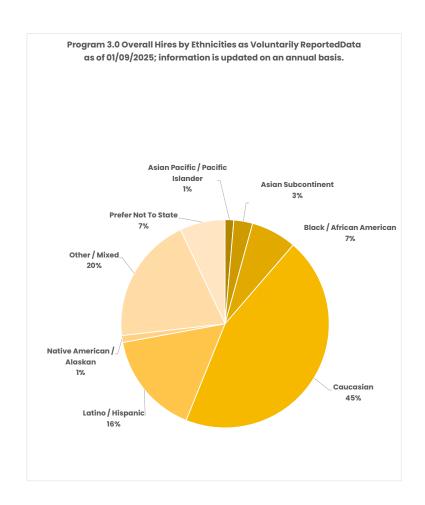

#### **Annual Diversity Data**

Approved projects in the Film and TV Tax Credit Program and the Soundstage Filming Tax Credit Program are required to submit ethnicity and gender statistics of all individuals that received qualified wages and all individuals that received non-qualified wages. The information below includes only those projects which have completed production and submitted their final documentation and does not necessarily represent the diversity of the projects in the tax credit programs or the motion picture industry in California. The data does not contain statistics from individuals that declined to provide voluntarily self-reported

#### **ETHNIC DIVERSITY STATISTICS**

|             | Project Title                 | Category                       | Qualified Labor                                                                     |                    |                          |           |                   |                           |               |                     |                                                                            | Non-Qualified Labor              |                                                                                                                    |                          |           |                   |                           |               |                     |                |                       |
|-------------|-------------------------------|--------------------------------|-------------------------------------------------------------------------------------|--------------------|--------------------------|-----------|-------------------|---------------------------|---------------|---------------------|----------------------------------------------------------------------------|----------------------------------|--------------------------------------------------------------------------------------------------------------------|--------------------------|-----------|-------------------|---------------------------|---------------|---------------------|----------------|-----------------------|
|             |                               |                                | Individuals in this category include Below-The-Line personnel tagged with QW in the |                    |                          |           |                   |                           |               |                     |                                                                            | Individuals in                   | Individuals in this category include, but are not limited to, Producers, Writers, Directors, Performers, and other |                          |           |                   |                           |               |                     |                |                       |
|             |                               |                                | CFC Qualified Expenditures Chart.                                                   |                    |                          |           |                   |                           |               |                     | individuals tagged with NQ in the <u>CFC Qualified Expenditures Chart.</u> |                                  |                                                                                                                    |                          |           |                   |                           |               |                     |                |                       |
| Fiscal Year |                               |                                | Asian Pacific / Pacific Islander                                                    | Asian Subcontinent | Black / African American | Caucasian | Latino / Hispanic | Native American / Alaskan | Other / Mixed | Prefer Not To State | # of Responses                                                             | Asian Pacific / Pacific Islander | Asian Subcontinent                                                                                                 | Black / African American | Caucasian | Latino / Hispanic | Native American / Alaskan | Other / Mixed | Prefer Not To State | # of Responses | OVERALL# of RESPONSES |
| 2021-2022   | 80 for Brady                  | Independent Film Over \$10m    | 0.21%                                                                               | 4.25%              | 5.52%                    | 55.63%    | 7.01%             | 0.00%                     | 0.00%         | 27.39%              | 471                                                                        | 0.00%                            | 0.00%                                                                                                              | 5.14%                    | 48.75%    | 3.33%             | 0.00%                     | 5.83%         | 36.94%              | 720            | 1191                  |
| 2021-2022   | American Society              | Independent Film Over \$10m    | 0.90%                                                                               | 3.61%              | 12.42%                   | 43.34%    | 20.09%            | 0.00%                     | 19.64%        | 0.00%               | 443                                                                        | 0.00%                            | 5.26%                                                                                                              | 5.26%                    | 63.16%    | 5.26%             | 0.00%                     | 21.05%        | 0.00%               | 38             | 481                   |
| 2020-2021   | Amsterdam                     | Independent Film Over \$10m    | 0.38%                                                                               | 3.54%              | 4.02%                    | 52.87%    | 11.30%            | 0.00%                     | 27.87%        | 0.00%               | 1044                                                                       | 0.99%                            | 0.00%                                                                                                              | 12.87%                   | 41.58%    | 0.00%             | 0.00%                     | 44.55%        | 0.00%               | 101            | 1145                  |
| 2021-2022   | Billy Knight                  | Independent Film \$10m & Under | 0.00%                                                                               | 5.83%              | 4.04%                    | 73.99%    | 14.80%            | 0.00%                     | 1.35%         | 0.00%               | 223                                                                        | 0.00%                            | 0.00%                                                                                                              | 33.33%                   | 66.67%    | 0.00%             | 0.00%                     | 0.00%         | 0.00%               | 3              | 226                   |
|             | Bullet Train                  | Non-Independent Feature Film   | 0.75%                                                                               | 0.91%              | 4.21%                    | 34.93%    | 14.99%            | 16.00%                    | 4.53%         | 23.68%              | 1875                                                                       | 1.25%                            | 0.00%                                                                                                              | 5.00%                    | 38.75%    | 3.75%             | 16.25%                    | 2.50%         | 32.50%              | 80             | 1955                  |
| 2020-2021   | Chad 2                        | Relocating TV Series           | 0.62%                                                                               | 0.83%              | 2.27%                    | 50.21%    | 25.41%            | 4.34%                     | 6.82%         | 9.50%               | 484                                                                        | 0.00%                            | 0.00%                                                                                                              | 3.45%                    | 39.66%    | 1.72%             | 1.72%                     | 6.90%         | 46.55%              | 58             | 542                   |
| 2021-2022   | Dead Wrong                    | Independent Film \$10m & Under | 26.47%                                                                              | 4.41%              | 11.76%                   | 22.06%    | 5.88%             | 5.88%                     | 7.35%         | 16.18%              | 68                                                                         | 48.45%                           | 5.15%                                                                                                              | 6.19%                    | 9.28%     | 2.06%             | 3.09%                     | 12.37%        | 13.40%              | 97             | 165                   |
| 2021-2022   | Dicks: The Musical            | Independent Film \$10m & Under | 1.47%                                                                               | 3.79%              | 5.47%                    | 59.37%    | 17.68%            | 0.00%                     | 12.21%        | 0.00%               | 475                                                                        | 0.00%                            | 7.69%                                                                                                              | 12.31%                   | 58.46%    | 12.31%            | 0.00%                     | 9.23%         | 0.00%               | 65             | 540                   |
| 2021-2022   | Earth Mama                    | Independent Film \$10m & Under | 0.82%                                                                               | 5.33%              | 19.67%                   | 46.31%    | 11.89%            | 0.00%                     | 15.98%        | 0.00%               | 244                                                                        | 3.03%                            | 3.03%                                                                                                              | 21.21%                   | 15.15%    | 6.06%             | 0.00%                     | 51.52%        | 0.00%               | 33             | 277                   |
| 2021-2022   | Family Switch                 | Non-Independent Feature Film   | 0.97%                                                                               | 2.91%              | 4.84%                    | 44.28%    | 19.77%            | 0.00%                     | 27.23%        | 0.00%               | 1032                                                                       | 0.00%                            | 6.67%                                                                                                              | 10.83%                   | 40.83%    | 5.83%             | 0.00%                     | 35.83%        | 0.00%               | 120            | 1152                  |
| 2020-2021   | Flight Attendant 2            | Relocating TV Series           | 0.75%                                                                               | 4.41%              | 7.19%                    | 42.64%    | 18.85%            | 0.00%                     | 26.17%        | 0.00%               | 1475                                                                       | 0.00%                            | 8.42%                                                                                                              | 12.11%                   | 37.37%    | 9.74%             | 0.00%                     | 32.37%        | 0.00%               | 380            | 1855                  |
| 2022-2023   | Goodrich                      | Independent Film \$10m & Under | 0.96%                                                                               | 6.07%              | 5.11%                    | 47.60%    | 17.57%            | 0.00%                     | 22.68%        | 0.00%               | 313                                                                        | 0.00%                            | 6.90%                                                                                                              | 0.00%                    | 31.03%    | 0.00%             | 0.00%                     | 62.07%        | 0.00%               | 29             | 342                   |
| 2020-2021   | Hollywood Stargirl            | Non-Independent Feature Film   | 0.50%                                                                               | 0.12%              | 7.87%                    | 53.43%    | 18.23%            | 3.62%                     | 6.37%         | 9.86%               | 801                                                                        | 0.00%                            | 1.92%                                                                                                              | 13.46%                   | 28.85%    | 11.54%            | 9.62%                     | 1.92%         | 32.69%              | 52             | 853                   |
| 2020-2021   | Hunters 2                     | Relocating TV Series           | 1.18%                                                                               | 3.04%              | 10.21%                   | 41.51%    | 18.84%            | 0.00%                     | 25.22%        | 0.00%               | 1019                                                                       | 0.00%                            | 0.00%                                                                                                              | 25.45%                   | 36.36%    | 2.73%             | 0.00%                     | 35.45%        | 0.00%               | 110            | 1129                  |
|             | In Treatment 4                | Relocating TV Series           | 0.23%                                                                               | 3.62%              | 6.33%                    | 49.55%    | 16.52%            | 0.00%                     | 23.76%        | 0.00%               | 442                                                                        | 0.00%                            | 0.00%                                                                                                              | 7.69%                    | 23.08%    | 3.85%             | 3.85%                     | 61.54%        | 0.00%               | 26             | 468                   |
|             | Incoming                      | Independent Film \$10m & Under | 0.69%                                                                               | 3.47%              | 6.25%                    | 43.75%    | 13.89%            | 0.00%                     | 31.94%        | 0.00%               | 432                                                                        | 0.00%                            | 3.23%                                                                                                              | 9.68%                    | 50.00%    | 4.84%             | 0.00%                     | 32.26%        | 0.00%               | 62             | 494                   |
| 2020-2021   | Invasion                      | Non-Independent Feature Film   | 0.84%                                                                               | 4.21%              | 3.65%                    | 51.12%    | 14.33%            | 0.00%                     | 25.84%        | 0.00%               | 356                                                                        | 0.00%                            | 2.50%                                                                                                              | 10.00%                   | 55.00%    | 5.00%             | 2.50%                     | 5.00%         | 20.00%              | 40             | 396                   |
| 2022-2023   | Killing It S2                 | Relocating TV Series           | 0.93%                                                                               | 3.59%              | 8.10%                    | 45.29%    | 18.86%            | 0.00%                     | 23.24%        | 0.00%               | 753                                                                        | 0.71%                            | 3.57%                                                                                                              | 15.71%                   | 45.00%    | 10.71%            | 0.00%                     | 24.29%        | 0.00%               | 140            | 893                   |
| 2020-2021   | Kimi                          | Non-Independent Feature Film   | 0.83%                                                                               | 2.65%              | 3.15%                    | 52.81%    | 12.91%            | 0.00%                     | 27.65%        | 0.00%               | 604                                                                        | 1.54%                            | 1.54%                                                                                                              | 6.15%                    | 43.08%    | 6.15%             | 3.08%                     | 4.62%         | 33.85%              | 65             | 669                   |
| 2021-2022   | Knox Goes Away                | Independent Film Over \$10m    | 1.76%                                                                               | 2.65%              | 3.53%                    | 22.35%    | 5.88%             | 0.00%                     | 54.71%        | 9.12%               | 340                                                                        | 0.00%                            | 0.88%                                                                                                              | 0.59%                    | 4.71%     | 1.18%             | 0.00%                     | 6.47%         | 2.65%               | 56             | 396                   |
| 2022-2023   | Man in the Long Black Suit    | Independent Film \$10m & Under | 0.83%                                                                               | 5.79%              | 4.13%                    | 45.45%    | 19.83%            | 0.00%                     | 23.97%        | 0.00%               | 121                                                                        | 0.83%                            | 1.65%                                                                                                              | 1.65%                    | 11.57%    | 2.48%             | 0.00%                     | 5.79%         | 0.00%               | 29             | 150                   |
| 2020-2021   | Mayans MC 4                   | Recurring TV Series            | 1.12%                                                                               | 3.28%              | 3.52%                    | 45.64%    | 24.26%            | 0.00%                     | 22.18%        | 0.00%               | 1249                                                                       | 0.78%                            | 5.53%                                                                                                              | 1.90%                    | 17.03%    | 31.46%            | 0.00%                     | 6.83%         | 36.47%              | 1157           | 2406                  |
| 2022-2023   | Mayans MC 5                   | Recurring TV Series            | 0.66%                                                                               | 4.45%              | 3.95%                    | 43.41%    | 24.05%            | 0.00%                     | 23.48%        | 0.00%               | 1214                                                                       | 0.00%                            | 0.99%                                                                                                              | 0.66%                    | 7.25%     | 5.35%             | 0.00%                     | 8.98%         | 0.00%               | 282            | 1496                  |
| 2020-2021   | Me Time                       | Non-Independent Feature Film   | 0.00%                                                                               | 15.12%             | 25.08%                   | 23.40%    | 17.47%            | 0.00%                     | 9.97%         | 8.96%               | 893                                                                        | 0.00%                            | 29.79%                                                                                                             | 3.19%                    | 26.60%    | 2.13%             | 0.00%                     | 8.51%         | 29.79%              | 94             | 987                   |
| 2020-2021   | Miracle Workers 3             | Relocating TV Series           | 1.87%                                                                               | 0.00%              | 3.59%                    | 53.30%    | 17.24%            | 3.45%                     | 0.00%         | 20.55%              | 696                                                                        | 2.95%                            | 0.00%                                                                                                              | 3.69%                    | 59.23%    | 3.55%             | 6.50%                     | 2.81%         | 21.27%              | 677            | 1373                  |
| 2021-2022   | Miracle Workers 4             | Recurring TV Series            | 0.62%                                                                               | 4.50%              | 4.50%                    | 47.20%    | 19.57%            | 0.00%                     | 23.60%        | 0.00%               | 644                                                                        | 0.00%                            | 9.28%                                                                                                              | 6.19%                    | 27.84%    | 8.25%             | 0.00%                     | 48.45%        | 0.00%               | 97             | 741                   |
| 2021-2022   | Moving On                     | Independent Film \$10m & Under | 2.52%                                                                               | 2.10%              | 4.20%                    | 26.89%    | 7.56%             | 0.00%                     | 56.72%        | 0.00%               | 238                                                                        | 0.00%                            | 2.38%                                                                                                              | 2.38%                    | 21.43%    | 4.76%             | 0.00%                     | 2.38%         | 66.67%              | 42             | 280                   |
| 2021-2022   | Mysterious Benedict Society 2 | Relocating TV Series           | 1.17%                                                                               | 0.00%              | 4.68%                    | 47.51%    | 19.90%            | 11.32%                    | 15.41%        | 0.00%               | 1025                                                                       | 0.00%                            | 0.00%                                                                                                              | 10.08%                   | 36.97%    | 9.24%             | 13.45%                    | 30.25%        | 0.00%               | 119            | 1144                  |
| 2020-2021   | Nope                          | Non-Independent Feature Film   | 0.57%                                                                               | 0.00%              | 5.17%                    | 41.35%    | 17.15%            | 3.36%                     | 32.40%        | 0.00%               | 1219                                                                       | 0.00%                            | 0.00%                                                                                                              | 9.71%                    | 47.57%    | 6.80%             | 3.88%                     | 32.04%        | 0.00%               | 103            | 1322                  |
| 2020-2021   | Perry Mason 2                 | Recurring TV Series            | 0.65%                                                                               | 2.81%              | 3.62%                    | 48.97%    | 18.95%            | 0.00%                     | 25.00%        | 0.00%               | 1852                                                                       | 0.00%                            | 0.59%                                                                                                              | 7.06%                    | 54.71%    | 4.12%             | 0.00%                     | 33.53%        | 0.00%               | 170            | 2022                  |
| 2021-2022   | Poolman                       | Independent Film \$10m & Under | 1.98%                                                                               | 5.20%              | 6.44%                    | 45.54%    | 20.54%            | 0.00%                     | 20.30%        | 0.00%               | 404                                                                        | 0.00%                            | 3.13%                                                                                                              | 6.25%                    | 40.63%    | 0.00%             | 0.00%                     | 3.13%         | 46.88%              | 32             | 436                   |
| 2021-2022   | Promised Land 1               | Relocating TV Series           | 1.25%                                                                               | 4.45%              | 4.36%                    | 41.99%    | 23.13%            | 0.00%                     | 24.82%        | 0.00%               | 1124                                                                       | 0.00%                            | 6.72%                                                                                                              | 3.73%                    | 21.64%    | 34.33%            | 0.00%                     | 3.73%         | 29.85%              | 134            | 1258                  |
| 2022-2023   | Rap Shit S2                   | Relocating TV Series           | 0.60%                                                                               | 4.09%              | 23.83%                   | 33.80%    | 19.94%            | 0.00%                     | 17.75%        | 0.00%               | 1003                                                                       | 0.00%                            | 0.72%                                                                                                              | 71.74%                   | 10.87%    | 4.35%             | 0.00%                     | 12.32%        | 0.00%               | 138            | 1141                  |
| 2020-2021   | S.W.A.T. 5                    | Recurring TV Series            | 0.66%                                                                               | 4.03%              | 7.99%                    | 45.09%    | 15.69%            | 0.00%                     | 0.00%         | 26.54%              | 1364                                                                       | 0.00%                            | 5.69%                                                                                                              | 12.57%                   | 40.72%    | 8.98%             | 0.00%                     | 7.78%         | 24.25%              | 334            | 1698                  |