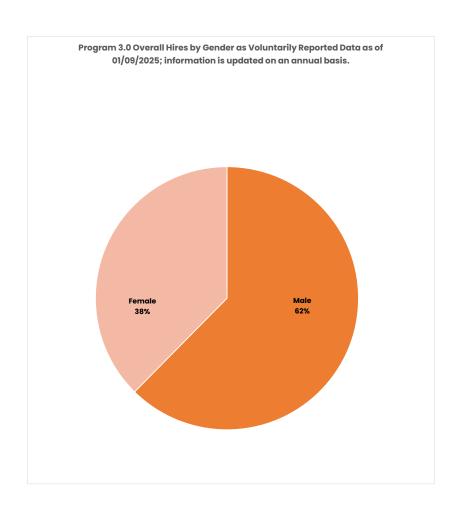

#### **Annual Diversity Data**

Approved projects in the Film and TV Tax Credit Program and the Soundstage Filming Tax Credit Program are required to submit ethnicity and gender statistics of all individuals that received qualified wages and all individuals that received non-qualified wages. The information below includes only those projects which have completed production and submitted their final documentation and does not necessarily represent the diversity of the projects in the tax credit programs or the motion picture industry in California. The data does not contain statistics from individuals that declined to provide voluntarily self-reported

#### **ETHNIC DIVERSITY STATISTICS**

|             | Project Title                 | Category                       | Qualified Labor                                                                     |                    |                          |           |                   |                           |               |                     |                                                                            | Non-Qualified Labor              |                                                                                                                    |                          |           |                   |                           |               |                     |                |                       |
|-------------|-------------------------------|--------------------------------|-------------------------------------------------------------------------------------|--------------------|--------------------------|-----------|-------------------|---------------------------|---------------|---------------------|----------------------------------------------------------------------------|----------------------------------|--------------------------------------------------------------------------------------------------------------------|--------------------------|-----------|-------------------|---------------------------|---------------|---------------------|----------------|-----------------------|
|             |                               |                                | Individuals in this category include Below-The-Line personnel tagged with QW in the |                    |                          |           |                   |                           |               |                     |                                                                            | Individuals in                   | Individuals in this category include, but are not limited to, Producers, Writers, Directors, Performers, and other |                          |           |                   |                           |               |                     |                |                       |
|             |                               |                                | CFC Qualified Expenditures Chart.                                                   |                    |                          |           |                   |                           |               |                     | individuals tagged with NQ in the <u>CFC Qualified Expenditures Chart.</u> |                                  |                                                                                                                    |                          |           |                   |                           |               |                     |                |                       |
| Fiscal Year |                               |                                | Asian Pacific / Pacific Islander                                                    | Asian Subcontinent | Black / African American | Caucasian | Latino / Hispanic | Native American / Alaskan | Other / Mixed | Prefer Not To State | # of Responses                                                             | Asian Pacific / Pacific Islander | Asian Subcontinent                                                                                                 | Black / African American | Caucasian | Latino / Hispanic | Native American / Alaskan | Other / Mixed | Prefer Not To State | # of Responses | OVERALL# of RESPONSES |
| 2021-2022   | 80 for Brady                  | Independent Film Over \$10m    | 0.21%                                                                               | 4.25%              | 5.52%                    | 55.63%    | 7.01%             | 0.00%                     | 0.00%         | 27.39%              | 471                                                                        | 0.00%                            | 0.00%                                                                                                              | 5.14%                    | 48.75%    | 3.33%             | 0.00%                     | 5.83%         | 36.94%              | 720            | 1191                  |
| 2021-2022   | American Society              | Independent Film Over \$10m    | 0.90%                                                                               | 3.61%              | 12.42%                   | 43.34%    | 20.09%            | 0.00%                     | 19.64%        | 0.00%               | 443                                                                        | 0.00%                            | 5.26%                                                                                                              | 5.26%                    | 63.16%    | 5.26%             | 0.00%                     | 21.05%        | 0.00%               | 38             | 481                   |
| 2020-2021   | Amsterdam                     | Independent Film Over \$10m    | 0.38%                                                                               | 3.54%              | 4.02%                    | 52.87%    | 11.30%            | 0.00%                     | 27.87%        | 0.00%               | 1044                                                                       | 0.99%                            | 0.00%                                                                                                              | 12.87%                   | 41.58%    | 0.00%             | 0.00%                     | 44.55%        | 0.00%               | 101            | 1145                  |
| 2021-2022   | Billy Knight                  | Independent Film \$10m & Under | 0.00%                                                                               | 5.83%              | 4.04%                    | 73.99%    | 14.80%            | 0.00%                     | 1.35%         | 0.00%               | 223                                                                        | 0.00%                            | 0.00%                                                                                                              | 33.33%                   | 66.67%    | 0.00%             | 0.00%                     | 0.00%         | 0.00%               | 3              | 226                   |
|             | Bullet Train                  | Non-Independent Feature Film   | 0.75%                                                                               | 0.91%              | 4.21%                    | 34.93%    | 14.99%            | 16.00%                    | 4.53%         | 23.68%              | 1875                                                                       | 1.25%                            | 0.00%                                                                                                              | 5.00%                    | 38.75%    | 3.75%             | 16.25%                    | 2.50%         | 32.50%              | 80             | 1955                  |
| 2020-2021   | Chad 2                        | Relocating TV Series           | 0.62%                                                                               | 0.83%              | 2.27%                    | 50.21%    | 25.41%            | 4.34%                     | 6.82%         | 9.50%               | 484                                                                        | 0.00%                            | 0.00%                                                                                                              | 3.45%                    | 39.66%    | 1.72%             | 1.72%                     | 6.90%         | 46.55%              | 58             | 542                   |
| 2021-2022   | Dead Wrong                    | Independent Film \$10m & Under | 26.47%                                                                              | 4.41%              | 11.76%                   | 22.06%    | 5.88%             | 5.88%                     | 7.35%         | 16.18%              | 68                                                                         | 48.45%                           | 5.15%                                                                                                              | 6.19%                    | 9.28%     | 2.06%             | 3.09%                     | 12.37%        | 13.40%              | 97             | 165                   |
| 2021-2022   | Dicks: The Musical            | Independent Film \$10m & Under | 1.47%                                                                               | 3.79%              | 5.47%                    | 59.37%    | 17.68%            | 0.00%                     | 12.21%        | 0.00%               | 475                                                                        | 0.00%                            | 7.69%                                                                                                              | 12.31%                   | 58.46%    | 12.31%            | 0.00%                     | 9.23%         | 0.00%               | 65             | 540                   |
| 2021-2022   | Earth Mama                    | Independent Film \$10m & Under | 0.82%                                                                               | 5.33%              | 19.67%                   | 46.31%    | 11.89%            | 0.00%                     | 15.98%        | 0.00%               | 244                                                                        | 3.03%                            | 3.03%                                                                                                              | 21.21%                   | 15.15%    | 6.06%             | 0.00%                     | 51.52%        | 0.00%               | 33             | 277                   |
| 2021-2022   | Family Switch                 | Non-Independent Feature Film   | 0.97%                                                                               | 2.91%              | 4.84%                    | 44.28%    | 19.77%            | 0.00%                     | 27.23%        | 0.00%               | 1032                                                                       | 0.00%                            | 6.67%                                                                                                              | 10.83%                   | 40.83%    | 5.83%             | 0.00%                     | 35.83%        | 0.00%               | 120            | 1152                  |
| 2020-2021   | Flight Attendant 2            | Relocating TV Series           | 0.75%                                                                               | 4.41%              | 7.19%                    | 42.64%    | 18.85%            | 0.00%                     | 26.17%        | 0.00%               | 1475                                                                       | 0.00%                            | 8.42%                                                                                                              | 12.11%                   | 37.37%    | 9.74%             | 0.00%                     | 32.37%        | 0.00%               | 380            | 1855                  |
| 2022-2023   | Goodrich                      | Independent Film \$10m & Under | 0.96%                                                                               | 6.07%              | 5.11%                    | 47.60%    | 17.57%            | 0.00%                     | 22.68%        | 0.00%               | 313                                                                        | 0.00%                            | 6.90%                                                                                                              | 0.00%                    | 31.03%    | 0.00%             | 0.00%                     | 62.07%        | 0.00%               | 29             | 342                   |
| 2020-2021   | Hollywood Stargirl            | Non-Independent Feature Film   | 0.50%                                                                               | 0.12%              | 7.87%                    | 53.43%    | 18.23%            | 3.62%                     | 6.37%         | 9.86%               | 801                                                                        | 0.00%                            | 1.92%                                                                                                              | 13.46%                   | 28.85%    | 11.54%            | 9.62%                     | 1.92%         | 32.69%              | 52             | 853                   |
| 2020-2021   | Hunters 2                     | Relocating TV Series           | 1.18%                                                                               | 3.04%              | 10.21%                   | 41.51%    | 18.84%            | 0.00%                     | 25.22%        | 0.00%               | 1019                                                                       | 0.00%                            | 0.00%                                                                                                              | 25.45%                   | 36.36%    | 2.73%             | 0.00%                     | 35.45%        | 0.00%               | 110            | 1129                  |
|             | In Treatment 4                | Relocating TV Series           | 0.23%                                                                               | 3.62%              | 6.33%                    | 49.55%    | 16.52%            | 0.00%                     | 23.76%        | 0.00%               | 442                                                                        | 0.00%                            | 0.00%                                                                                                              | 7.69%                    | 23.08%    | 3.85%             | 3.85%                     | 61.54%        | 0.00%               | 26             | 468                   |
|             | Incoming                      | Independent Film \$10m & Under | 0.69%                                                                               | 3.47%              | 6.25%                    | 43.75%    | 13.89%            | 0.00%                     | 31.94%        | 0.00%               | 432                                                                        | 0.00%                            | 3.23%                                                                                                              | 9.68%                    | 50.00%    | 4.84%             | 0.00%                     | 32.26%        | 0.00%               | 62             | 494                   |
| 2020-2021   | Invasion                      | Non-Independent Feature Film   | 0.84%                                                                               | 4.21%              | 3.65%                    | 51.12%    | 14.33%            | 0.00%                     | 25.84%        | 0.00%               | 356                                                                        | 0.00%                            | 2.50%                                                                                                              | 10.00%                   | 55.00%    | 5.00%             | 2.50%                     | 5.00%         | 20.00%              | 40             | 396                   |
| 2022-2023   | Killing It S2                 | Relocating TV Series           | 0.93%                                                                               | 3.59%              | 8.10%                    | 45.29%    | 18.86%            | 0.00%                     | 23.24%        | 0.00%               | 753                                                                        | 0.71%                            | 3.57%                                                                                                              | 15.71%                   | 45.00%    | 10.71%            | 0.00%                     | 24.29%        | 0.00%               | 140            | 893                   |
| 2020-2021   | Kimi                          | Non-Independent Feature Film   | 0.83%                                                                               | 2.65%              | 3.15%                    | 52.81%    | 12.91%            | 0.00%                     | 27.65%        | 0.00%               | 604                                                                        | 1.54%                            | 1.54%                                                                                                              | 6.15%                    | 43.08%    | 6.15%             | 3.08%                     | 4.62%         | 33.85%              | 65             | 669                   |
| 2021-2022   | Knox Goes Away                | Independent Film Over \$10m    | 1.76%                                                                               | 2.65%              | 3.53%                    | 22.35%    | 5.88%             | 0.00%                     | 54.71%        | 9.12%               | 340                                                                        | 0.00%                            | 0.88%                                                                                                              | 0.59%                    | 4.71%     | 1.18%             | 0.00%                     | 6.47%         | 2.65%               | 56             | 396                   |
| 2022-2023   | Man in the Long Black Suit    | Independent Film \$10m & Under | 0.83%                                                                               | 5.79%              | 4.13%                    | 45.45%    | 19.83%            | 0.00%                     | 23.97%        | 0.00%               | 121                                                                        | 0.83%                            | 1.65%                                                                                                              | 1.65%                    | 11.57%    | 2.48%             | 0.00%                     | 5.79%         | 0.00%               | 29             | 150                   |
| 2020-2021   | Mayans MC 4                   | Recurring TV Series            | 1.12%                                                                               | 3.28%              | 3.52%                    | 45.64%    | 24.26%            | 0.00%                     | 22.18%        | 0.00%               | 1249                                                                       | 0.78%                            | 5.53%                                                                                                              | 1.90%                    | 17.03%    | 31.46%            | 0.00%                     | 6.83%         | 36.47%              | 1157           | 2406                  |
| 2022-2023   | Mayans MC 5                   | Recurring TV Series            | 0.66%                                                                               | 4.45%              | 3.95%                    | 43.41%    | 24.05%            | 0.00%                     | 23.48%        | 0.00%               | 1214                                                                       | 0.00%                            | 0.99%                                                                                                              | 0.66%                    | 7.25%     | 5.35%             | 0.00%                     | 8.98%         | 0.00%               | 282            | 1496                  |
| 2020-2021   | Me Time                       | Non-Independent Feature Film   | 0.00%                                                                               | 15.12%             | 25.08%                   | 23.40%    | 17.47%            | 0.00%                     | 9.97%         | 8.96%               | 893                                                                        | 0.00%                            | 29.79%                                                                                                             | 3.19%                    | 26.60%    | 2.13%             | 0.00%                     | 8.51%         | 29.79%              | 94             | 987                   |
| 2020-2021   | Miracle Workers 3             | Relocating TV Series           | 1.87%                                                                               | 0.00%              | 3.59%                    | 53.30%    | 17.24%            | 3.45%                     | 0.00%         | 20.55%              | 696                                                                        | 2.95%                            | 0.00%                                                                                                              | 3.69%                    | 59.23%    | 3.55%             | 6.50%                     | 2.81%         | 21.27%              | 677            | 1373                  |
| 2021-2022   | Miracle Workers 4             | Recurring TV Series            | 0.62%                                                                               | 4.50%              | 4.50%                    | 47.20%    | 19.57%            | 0.00%                     | 23.60%        | 0.00%               | 644                                                                        | 0.00%                            | 9.28%                                                                                                              | 6.19%                    | 27.84%    | 8.25%             | 0.00%                     | 48.45%        | 0.00%               | 97             | 741                   |
| 2021-2022   | Moving On                     | Independent Film \$10m & Under | 2.52%                                                                               | 2.10%              | 4.20%                    | 26.89%    | 7.56%             | 0.00%                     | 56.72%        | 0.00%               | 238                                                                        | 0.00%                            | 2.38%                                                                                                              | 2.38%                    | 21.43%    | 4.76%             | 0.00%                     | 2.38%         | 66.67%              | 42             | 280                   |
| 2021-2022   | Mysterious Benedict Society 2 | Relocating TV Series           | 1.17%                                                                               | 0.00%              | 4.68%                    | 47.51%    | 19.90%            | 11.32%                    | 15.41%        | 0.00%               | 1025                                                                       | 0.00%                            | 0.00%                                                                                                              | 10.08%                   | 36.97%    | 9.24%             | 13.45%                    | 30.25%        | 0.00%               | 119            | 1144                  |
| 2020-2021   | Nope                          | Non-Independent Feature Film   | 0.57%                                                                               | 0.00%              | 5.17%                    | 41.35%    | 17.15%            | 3.36%                     | 32.40%        | 0.00%               | 1219                                                                       | 0.00%                            | 0.00%                                                                                                              | 9.71%                    | 47.57%    | 6.80%             | 3.88%                     | 32.04%        | 0.00%               | 103            | 1322                  |
| 2020-2021   | Perry Mason 2                 | Recurring TV Series            | 0.65%                                                                               | 2.81%              | 3.62%                    | 48.97%    | 18.95%            | 0.00%                     | 25.00%        | 0.00%               | 1852                                                                       | 0.00%                            | 0.59%                                                                                                              | 7.06%                    | 54.71%    | 4.12%             | 0.00%                     | 33.53%        | 0.00%               | 170            | 2022                  |
| 2021-2022   | Poolman                       | Independent Film \$10m & Under | 1.98%                                                                               | 5.20%              | 6.44%                    | 45.54%    | 20.54%            | 0.00%                     | 20.30%        | 0.00%               | 404                                                                        | 0.00%                            | 3.13%                                                                                                              | 6.25%                    | 40.63%    | 0.00%             | 0.00%                     | 3.13%         | 46.88%              | 32             | 436                   |
| 2021-2022   | Promised Land 1               | Relocating TV Series           | 1.25%                                                                               | 4.45%              | 4.36%                    | 41.99%    | 23.13%            | 0.00%                     | 24.82%        | 0.00%               | 1124                                                                       | 0.00%                            | 6.72%                                                                                                              | 3.73%                    | 21.64%    | 34.33%            | 0.00%                     | 3.73%         | 29.85%              | 134            | 1258                  |
| 2022-2023   | Rap Shit S2                   | Relocating TV Series           | 0.60%                                                                               | 4.09%              | 23.83%                   | 33.80%    | 19.94%            | 0.00%                     | 17.75%        | 0.00%               | 1003                                                                       | 0.00%                            | 0.72%                                                                                                              | 71.74%                   | 10.87%    | 4.35%             | 0.00%                     | 12.32%        | 0.00%               | 138            | 1141                  |
| 2020-2021   | S.W.A.T. 5                    | Recurring TV Series            | 0.66%                                                                               | 4.03%              | 7.99%                    | 45.09%    | 15.69%            | 0.00%                     | 0.00%         | 26.54%              | 1364                                                                       | 0.00%                            | 5.69%                                                                                                              | 12.57%                   | 40.72%    | 8.98%             | 0.00%                     | 7.78%         | 24.25%              | 334            | 1698                  |