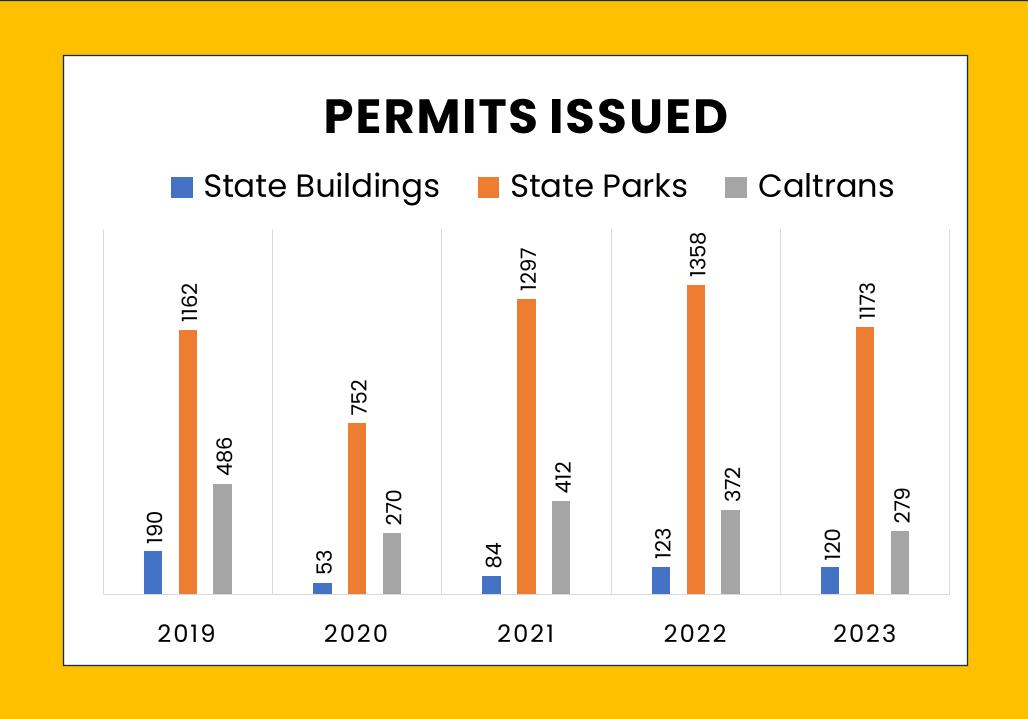

# Permits issued by Category

## **Caltrans Permits**

- Total of **258** Caltrans permits issued in 2023
- Total of 396 filming days in 2023
- Several major automobile commercials and photography on CA Highways and Freeways.
- Popular highways and roads to shoot:

#### **State Parks & Beaches**

- Total of 1,146 State Parks & Beaches permits were issued in 2023
- Total of 1,858 film days in 2023
- Popular parks and beaches to shoot are

**Crystal Cove SP** 

Robert H. Meyer Memorial SB
Leo Carrillo SP

# **Buildings & Facilities**

- Total of 117 Building and Facility permits were issued in 2023
- Total of 236 film days in 2023
- Most popular buildings & facilities were

**Exposition Park** 

San Quentin Prison
State Capitol