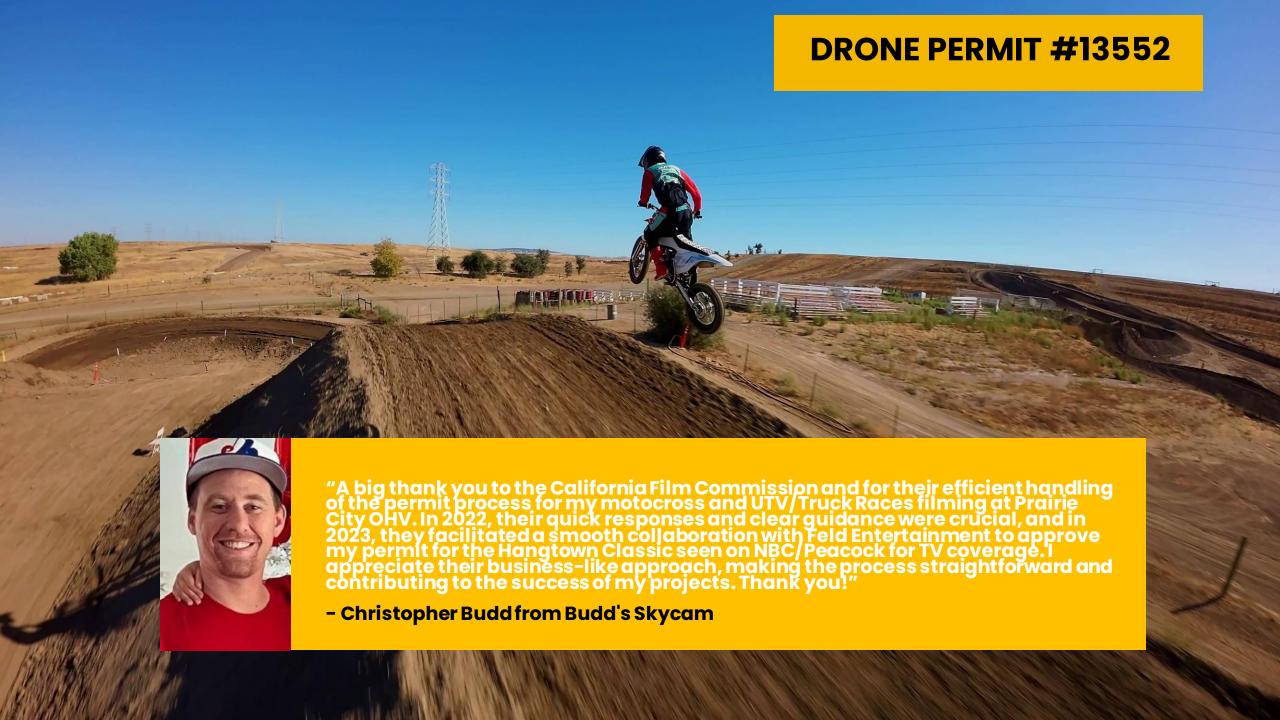

# Filming With Drones

- Total of 181 permits with drones in 2023
- Total of 362 film days in 2023
- Multiple brands, automobile manufacturers, commercials, tv shows, music events, and features shot with drones on State Properties by licensed FAA operators