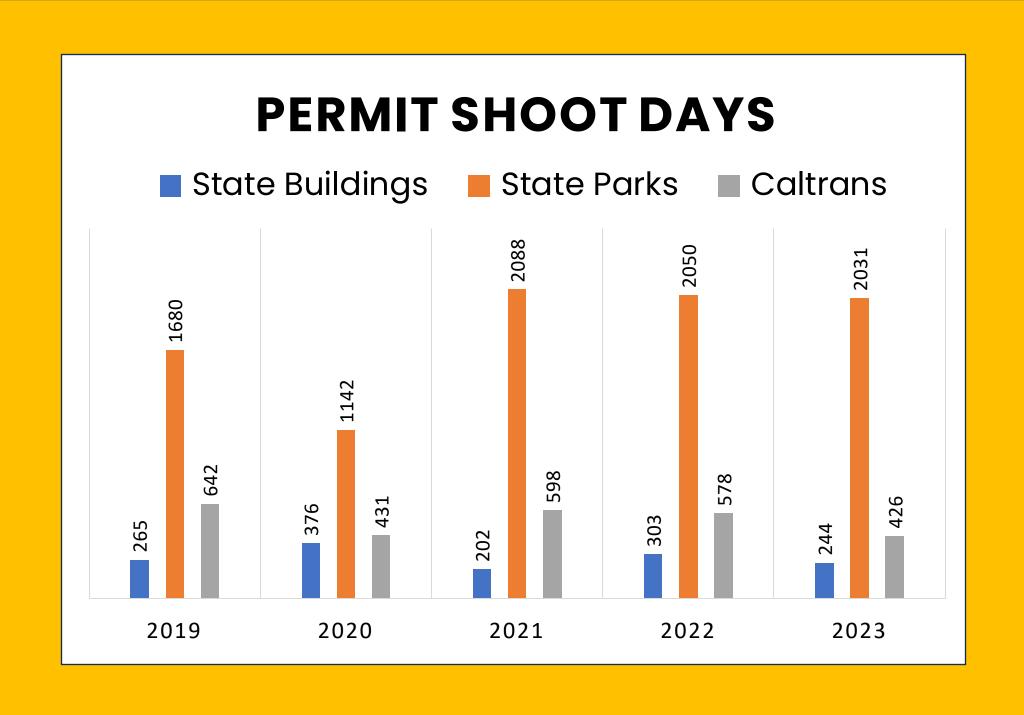

# Permits issued by Category

## **Caltrans Permits**

- Total of **258** Caltrans permits issued in 2023
- Total of 396 filming days in 2023
- Several major automobile commercials and photography on CA Highways and Freeways.
- Popular highways and roads to shoot:

#### **State Parks & Beaches**

- Total of 1,146 State Parks & Beaches permits were issued in 2023
- Total of 1,858 film days in 2023
- Popular parks and beaches to shoot are

**Crystal Cove SP** 

Robert H. Meyer Memorial SB
Leo Carrillo SP

# **Buildings & Facilities**

- Total of 117 Building and Facility permits were issued in 2023
- Total of 236 film days in 2023
- Most popular buildings & facilities were

**Exposition Park** 

San Quentin Prison
State Capitol